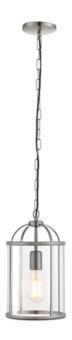

## ENDON LIGHTING CORP DE ILUMINAT SUSPENDAT LAMBETH PENDANT

The Lambeth 1 light pendant has an adjustable drop and combines a metal frame work with a satin nickel finish and clear glass panels. Suitable for use with LED lamps and dimmable. Other size and finish options also available

Compatible with LED lamps

Dimmable

Satin nickel plate & clear glass

Constructed from steel & glass40W E27 GLS (bulb not included)

H: 500-1900mm Dia: 200mm

Class 1

2YR Warranty Weight: 2.2 Kg

Pret: 790,31 LEI (TVA inclus)