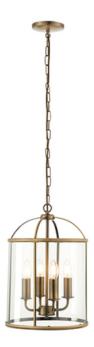

## ENDON LIGHTING CORP DE ILUMINAT SUSPENDAT LAMBETH 4LT PENDANT

The Lambeth 4 light pendant has an adjustable drop and combines a metal frame work with an antique brass finish and clear glass panels. Suitable for use with LED lamps and dimmable. Other size and finish options also available

Compatible with LED lamps

Dimmable

Antique brass plate & clear glass

Constructed from steel & glass4 x 40W E14 candle (bulb not included)

H: 600-1980mm Dia: 300mm

Class 1

2YR Warranty Weight: 3.8 Kg

Pret: 1.206,30 LEI (TVA inclus)