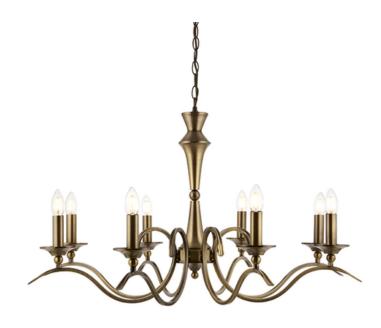

## ENDON LIGHTING CORP DE ILUMINAT SUSPENDAT KORA 8LT PENDANT

The Kora 8 light chandelier is finished in antique brass effect, This fitting has an adjustable drop and can also convert to a flush fitting, is suitable for use with LED lamps and is dimmable. Also available in alternative finish and 5 light version Compatible with LED lamps Dimmable Antique brass plate Constructed from steel Can be converted to a semi flush fitting8 x 40W E14 candle (bulb not included) H: 645-1200mm Dia: 885mm Class 1 2YR Warranty Weight: 4 Kg Pret: 2.953,11 LEI (TVA inclus)