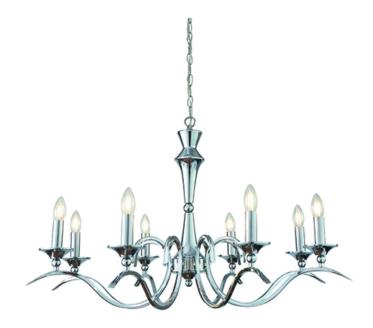

## ENDON LIGHTING CORP DE ILUMINAT SUSPENDAT KORA 8LT PENDANT

The Kora 8 light chandelier is finished in chrome effect, This fitting has an adjustable drop and can also convert to a flush fitting, is suitable for use with LED lamps and is dimmable. Also available in alternative finish and 5 light version

Compatible with LED lamps

Dimmable

Chrome plate

Constructed from steel

Can be converted to a semi flush fitting8 x 40W E14 candle (bulb not included)

H: 645-1200mm Dia: 885mm

Class 1

2YR Warranty