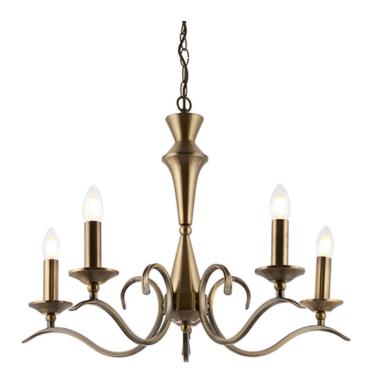

## ENDON LIGHTING CORP DE ILUMINAT SUSPENDAT KORA 5LT PENDANT

The Kora 5 light chandelier is finished in antique brass effect, this fitting has an adjustable drop and can also convert to a flush fitting, is suitable for use with LED lamps and is dimmable. Also available in alternative finish and 8 light version

Compatible with LED lamps

Dimmable

Antique brass plate

Constructed from steel

Can be converted to a semi flush fitting5 x 40W E14 candle (bulb not included)

H: 465-1085mm Dia: 610mm

Class 1

2YR Warranty