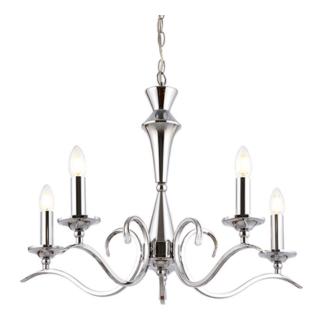

## ENDON LIGHTING CORP DE ILUMINAT SUSPENDAT KORA 5LT PENDANT

The Kora 5 light chandelier is finished in chrome effect, this fitting has an adjustable drop and can also convert to a flush fitting, is suitable for use with LED lamps and is dimmable. Also available in alternative finish and 8 light version

Compatible with LED lamps

Dimmable

Chrome plate

Constructed from steel

Can be converted to a semi flush fitting5 x 40W E14 candle (bulb not included)

H: 465-1085mm Dia: 610mm

Class 1

2YR Warranty