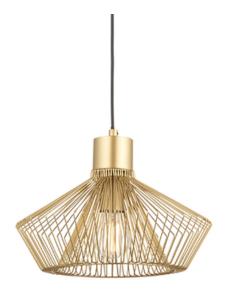

## ENDON LIGHTING CORP DE ILUMINAT SUSPENDAT KIMBERLEY PENDANT

The Kimberley metal caged pendant brings a modern twist on vintage and industrial style lighting, Finished in polished gold plate, the design casts an interesting light pattern to your interior and works well with a LED filament bulb.

Modern industrial design

Gold painted metalwork

Height adjustable 1.2 metre black flex

Dimmable

Perfect for use with E27 LED lamps 10W LED E27 (bulb not included)

H: 350-1550mm Dia: 310mm

Class 1

2YR Warranty Weight: 1.1 Kg