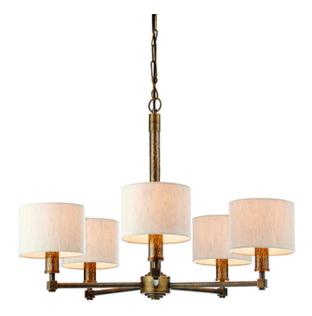

## ENDON LIGHTING CORP DE ILUMINAT SUSPENDAT INDARA 5LT PENDANT

The Indara 5 light pendant features a hammered aged bronze effect fitting, with natural linen effect fabric shades. A stylish fitting which would suit a variety of styles and settings. It is dimmable and compatible with LED lamps. Matching items available.

Compatible with LED lamps

Dimmable

Hammered bronze plate & natural linen mix fabric

Constructed from steel & fabric5 x 40W E14 golf (bulb not included)

H: 600-1915mm Dia: 680mm Sh Dia: 150mm

Class 1

2YR Warranty Weight: 3 Kg