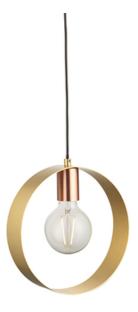

## ENDON LIGHTING CORP DE ILUMINAT SUSPENDAT HOOP PENDANT

The perfect 'must have' single pendant light, bang on-trend with a fun contemporary aesthetic, easily placeable in today's modern homes. Pair with LED filament lamps to complete the look.

Contemporary design style

A mix of brushed nickel, brushed copper & brushed brass plated metalwork

Height adjustable 1.2 metre black flex

Dimmable

Twin with E27 LED filament lamps for that unique 'on trend' look10W LED E27 (bulb not included)

H: 300-1490mm W: 250mm D: 100mm

Class 1

2YR Warranty Weight: 1 Kg

Pret: 450,69 LEI (TVA inclus)

Detalii online: https://www.materialeelectrice.ro/corp-de-iluminat-suspendat-hoop-pendant-297066