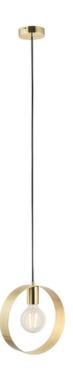

## ENDON LIGHTING CORP DE ILUMINAT SUSPENDAT HOOP PENDANT

The perfect 'must have' single pendant light, bang on-trend with a fun contemporary aesthetic, easily placeable in today's modern homes. Pair with LED filament lamps to complete the look.

Contemporary design style

Brushed brass plated metalwork

Height adjustable

Twin with E27 LED filament lamps for that unique 'on trend' look40W E27 GLS (bulb not included)

H: 300-1200mm W: 250mm D: 100mm

Class 1