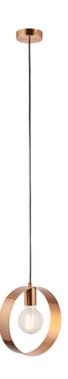

## ENDON LIGHTING CORP DE ILUMINAT SUSPENDAT HOOP PENDANT

The perfect 'must have' single pendant light, bang on-trend with a fun contemporary aesthetic, easily placeable in today's modern homes. Pair with LED filament lamps to complete the look.

Contemporary design style

Brushed copper plated metalwork

Height adjustable

Twin with E27 LED filament lamps for that unique 'on trend' look40W E27 GLS (bulb not included)

H: 300-1200mm W: 250mm D: 100mm

Class 1