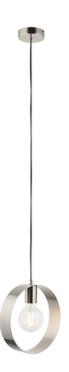

## ENDON LIGHTING CORP DE ILUMINAT SUSPENDAT HOOP PENDANT

The perfect 'must have' single pendant light, bang on-trend with a fun contemporary aesthetic, easily placeable in today's modern homes. Pair with LED filament lamps to complete the look.

Contemporary design style

Brushed nickel plated metalwork

Height adjustable

Twin with E27 LED filament lamps for that unique 'on trend' look40W E27 GLS (bulb not included)

H: 300-1200mm W: 250mm D: 100mm

Class 1