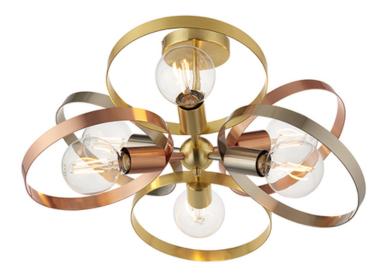

## ENDON LIGHTING CORP DE ILUMINAT SUSPENDAT HOOP 6LT PENDANT

The perfect 'must have' ceiling light. The mixed plated finishes and open hoop design make this bang ontrend with a fun contemporary aesthetic, easily placeable in today's modern homes. Pair with LED filament lamps to complete the look.

Contemporary design style

Brushed brass ceiling cover with a mix of plated hoops in brushed copper, brushed nickel & brushed brass finish

Twin with E27 LED filament lamps for that unique 'on trend' look6 x 40W E27 GLS (bulb not included) Proj: 332mm Dia: 590mm