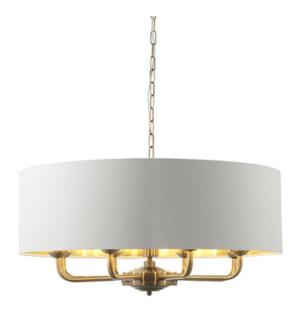

## ENDON LIGHTING CORP DE ILUMINAT SUSPENDAT HIGHCLERE 8LT PENDANT

The Highclere pendant is a sophisticated mix of vintage white fabric shade lined with gold metallic inner and antique brass plated metalwork. This statement light is the perfect timeless addition to modern and classic homes of today.

Classic modern design styling

Antique brass plated finish

Vintage white fabric shade lined with a gold metallic inner

Height adjustable 1.5 metre antique brass chain and black flex

Perfect for use with E14 LED lamps8 x 40W E14 candle (bulb not included)

H: 550-1745mm Dia: 700mm

Class 1

2YR Warranty Weight: 3.7 Kg

Pret: 2.912,45 LEI (TVA inclus)

Detalii online: https://www.materialeelectrice.ro/corp-de-iluminat-suspendat-highclere-8lt-pendant-297059