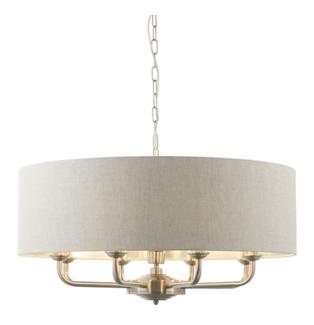

## ENDON LIGHTING CORP DE ILUMINAT SUSPENDAT HIGHCLERE 8LT PENDANT

The Highelere pendant is a sophisticated combination of Natural 100% linen fabric shades with brushed metallic inner and brushed chrome plated metalwork. This statement light is the perfect timeless addition to modern and classic homes of today.

Classic modern design styling

Brushed chrome plated finish

Natural 100% linen fabric shades lined with brushed metallic inner

Height adjustable 1.5 metre brushed chrome chain and clear flex

Perfect for use with E14 LED lamps8 x 40W E14 candle (bulb not included)

H: 550-1745mm Dia: 700mm

Class 1

2YR Warranty

Weight: 3.7 Kg

Pret: 2.912,45 LEI (TVA inclus)

Detalii online: https://www.materialeelectrice.ro/corp-de-iluminat-suspendat-highclere-8lt-pendant-297058