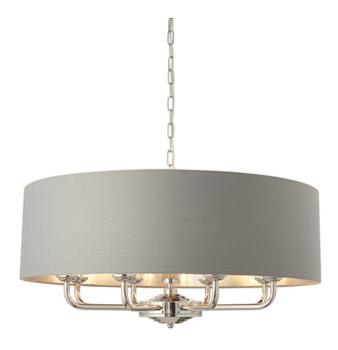

## ENDON LIGHTING CORP DE ILUMINAT SUSPENDAT HIGHCLERE 8LT PENDANT

The Highelere pendant is a sophisticated combination of charcoal linen mix fabric with reflective metallic inner and bright nickel plated metalwork. This statement light is the perfect timeless addition to modern and classic homes of today.

Classic modern design styling

Bright nickel plated finish

Charcoal linen mix fabric shade lined with brushed metallic inner

Height adjustable 1 metre bright nickel chain and clear flex

Perfect for use with E14 LED lamps8 x 40W E14 candle (bulb not included)

H: 550-1745mm Sh H: 210mm Sh Dia: 700mm

Class 1

2YR Warranty

Weight: 3.7 Kg

Pret: 2.703,55 LEI (TVA inclus)

Detalii online: https://www.materialeelectrice.ro/corp-de-iluminat-suspendat-highclere-8lt-pendant-297057