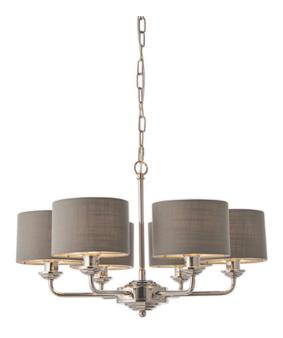

## ENDON LIGHTING CORP DE ILUMINAT SUSPENDAT HIGHCLERE 6LT PENDANT

The Highelere multi arm pendant is a sophisticated combination of charcoal linen mix fabric shades with a reflective brushed metallic inner and bright nickel metalwork. This statement light is the perfect timeless addition to modern and classic homes of today.

Classic modern design styling

Bright nickel plated finish

Charcoal linen mix fabric shades lined with brushed metallic inner

Height adjustable 0.6 metres bright nickel chain and clear flex

Perfect for use with E14 LED lamps6 x 28W E14 Eco golf (bulb not included)

H: 500-1855mm Dia: 537mm

Class 1

2YR Warranty

Weight: 2 Kg

Pret: 1.788,61 LEI (TVA inclus)

Detalii online: https://www.materialeelectrice.ro/corp-de-iluminat-suspendat-highclere-6lt-pendant-297056