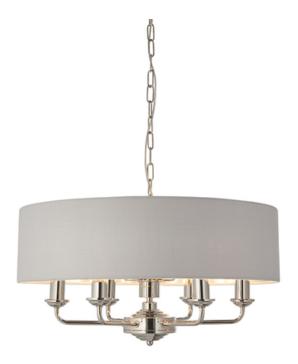

## ENDON LIGHTING CORP DE ILUMINAT SUSPENDAT HIGHCLERE 6LT PENDANT

The Highelere pendant is a sophisticated combination of silver linen mix fabric with reflective metallic inner and bright nickel metalwork. This statement light is the perfect timeless addition to modern and classic homes of today.

Classic modern design styling

Bright nickel plated finish

Silver linen mix fabric shade lined with reflective metallic inner

Height adjustable 1 metre bright nickel chain and clear flex

Perfect for use with E14 LED lamps6 x 40W E14 candle (bulb not included)

H: 350-1200mm Sh H: 150mm Sh Dia: 550mm

Class 1

2YR Warranty Weight: 2.2 Kg

Pret: 1.041,83 LEI (TVA inclus)

Detalii online: https://www.materialeelectrice.ro/corp-de-iluminat-suspendat-highclere-6lt-pendant-297054