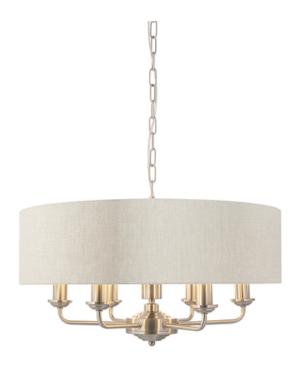

## ENDON LIGHTING CORP DE ILUMINAT SUSPENDAT HIGHCLERE 6LT PENDANT

The Highelere pendant is a sophisticated mix of natural linen fabric with a reflective brushed metallic inner and brushed chrome metalwork. This beautiful pendant is the perfect timeless addition to modern and classic homes of today.

Classic modern design styling

Brushed chrome plated finish

Natural 100% linen fabric shade lined with brushed metallic inner

Height adjustable 1 metre bright nickel chain and clear flex

Perfect for use with E14 LED lamps6 x 40W E14 candle (bulb not included)

H: 350-1740mm Sh H: 150mm Sh Dia: 550mm

Class 1

2YR Warranty Weight: 2.2 Kg

Pret: 1.788,61 LEI (TVA inclus)

Detalii online: https://www.materialeelectrice.ro/corp-de-iluminat-suspendat-highclere-6lt-pendant-297053