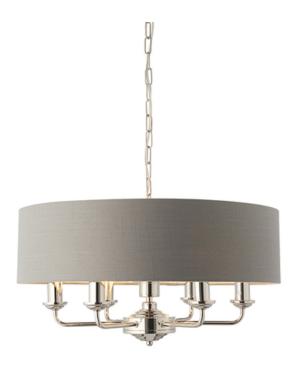

## ENDON LIGHTING CORP DE ILUMINAT SUSPENDAT HIGHCLERE 6LT PENDANT

The Highclere pendant is a sophisticated combination of charcoal linen mix fabric shade with a reflective brushed metallic inner and bright nickel metalwork. This statement light is the perfect timeless addition to modern and classic homes of today. Classic modern design styling Bright nickel plated finish Charcoal linen mix fabric shade lined with brushed metallic inner Height adjustable 1 metre bright nickel chain and clear flex Perfect for use with E14 LED lamps6 x 40W E14 candle (bulb not included) H: 350-1740mm Sh H: 150mm Sh Dia: 550mm Class 1 2YR Warranty Weight: 2.2 Kg Pret: 1.788,61 LEI (TVA inclus)