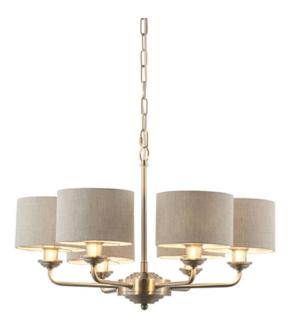

## ENDON LIGHTING CORP DE ILUMINAT SUSPENDAT HIGHCLERE 6LT PENDANT

The Highclere multi arm pendant is a sophisticated combination of Natural 100% linen fabric shades with brushed metallic inner and brushed chrome plated metalwork. This statement light is the perfect timeless addition to modern and classic homes of today.

Classic modern design styling

Brushed chrome plated finish

Natural 100% linen fabric shades lined with brushed metallic inner

Height adjustable 1.5 metre brushed chrome chain and clear flex

Perfect for use with E14 LED lamps6 x 28W E14 Eco golf (bulb not included)

H: 500-1855mm Dia: 537mm

Class 1

2YR Warranty

Weight: 2 Kg

Pret: 1.926,20 LEI (TVA inclus)

Detalii online: https://www.materialeelectrice.ro/corp-de-iluminat-suspendat-highclere-6lt-pendant-297051