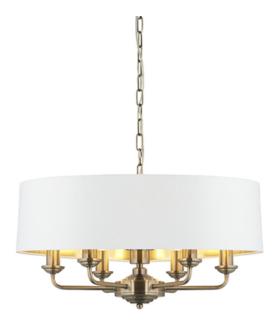

## ENDON LIGHTING CORP DE ILUMINAT SUSPENDAT HIGHCLERE 6LT PENDANT

The Highclere multi arm pendant is a sophisticated mix of vintage white fabric shade lined with gold metallic inner and antique brass plated metalwork. This statement light is the perfect timeless addition to modern and classic homes of today.

Classic modern design styling

Antique brass plated finish

Vintage white fabric shade lined with a gold metallic inner

Height adjustable 1.5 metre antique brass chain and black flex

Perfect for use with E14 LED lamps6 x 40W E14 candle (bulb not included)

H: 350-1740mm Dia: 550mm

Class 1

2YR Warranty Weight: 2.2 Kg

Pret: 1.926,20 LEI (TVA inclus)

Detalii online: https://www.materialeelectrice.ro/corp-de-iluminat-suspendat-highclere-6lt-pendant-297050