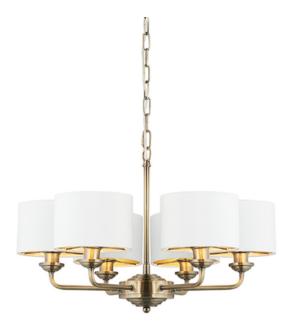

## ENDON LIGHTING CORP DE ILUMINAT SUSPENDAT HIGHCLERE 6LT PENDANT

The Highclere multi arm pendant is a sophisticated mix of vintage white fabric shade lined with gold metallic inner and antique brass plated metalwork. This statement light is the perfect timeless addition to modern and classic homes of today.

Classic modern design styling

Antique brass plated finish

Vintage white fabric shade lined with a gold metallic inner

Height adjustable 1.5 metre antique brass chain and black flex

Perfect for use with E14 LED lamps6 x 28W E14 Eco golf (bulb not included)

H: 500-1855mm Dia: 537mm

Class 1

2YR Warranty

Weight: 2 Kg

Pret: 1.926,20 LEI (TVA inclus)

Detalii online: https://www.materialeelectrice.ro/corp-de-iluminat-suspendat-highclere-6lt-pendant-297049