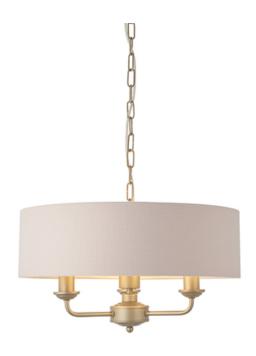

## ENDON LIGHTING CORP DE ILUMINAT SUSPENDAT HIGHCLERE 3LT PENDANT

The Highclere pendant is a sophisticated combination of blush pink linen mix fabric with reflective metallic inner and champagne painted metalwork. This statement light is the perfect timeless addition to modern and classic homes of today. Classic modern design styling Champagne painted finish Blush pink linen mix fabric shade with metallic champagne inner Height adjustable 1 metre champagne painted chain and clear flex Perfect for use with E14 LED lamps3 x 40W E14 candle (bulb not included) H: 350-740mm Sh H: 135mm Sh Dia: 450mm Class 1 2YR Warranty Weight: 1.8 Kg Pret: 848,00 LEI (TVA inclus)