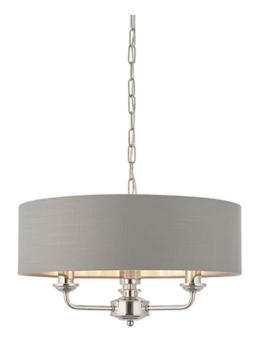

## ENDON LIGHTING CORP DE ILUMINAT SUSPENDAT HIGHCLERE 3LT PENDANT

The Highclere pendant is a sophisticated combination of charcoal linen mix fabric shade with a reflective brushed metallic inner and bright nickel metalwork. This statement light is the perfect timeless addition to modern and classic homes of today.

Classic modern design styling

Bright nickel plated finish

Charcoal linen mix fabric shade lined with brushed metallic inner

Height adjustable 1 metre bright nickel chain and clear flex

Perfect for use with E14 LED lamps3 x 40W E14 candle (bulb not included)

H: 350-1420mm Sh H: 135mm Sh Dia: 450mm

Class 1

2YR Warranty Weight: 1.8 Kg

Pret: 1.455,87 LEI (TVA inclus)

Detalii online: https://www.materialeelectrice.ro/corp-de-iluminat-suspendat-highclere-3lt-pendant-297045