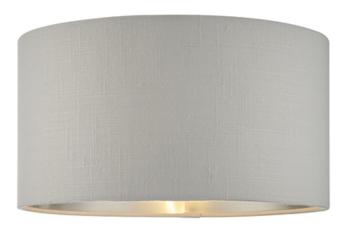

## ENDON LIGHTING CORP DE ILUMINAT SUSPENDAT HIGHCLERE 12 INCH

The Highelere cylinder shade is a sophisticated combination of silver linen mix fabric with a striking reflective metallic inner. This statement shade is the perfect timeless addition to modern and classic homes of today.

12 inch cylinder shade with reversible gimbal

Silver linen mix fabric

Lined with reflective metallic inner

Rolled edge

Reversible gimbal allows use as table lamp or pendant shade40W E27 or B22 GLS (bulb not included)

Sh H: 160mm Sh Dia: 300mm

2YR Warranty Weight: 0.4 Kg

Pret: 208,36 LEI (TVA inclus)

Detalii online: https://www.materialeelectrice.ro/corp-de-iluminat-suspendat-highclere-12-inch-297043