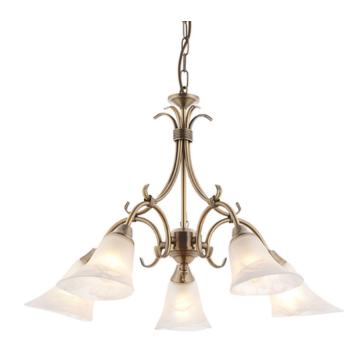

## ENDON LIGHTING CORP DE ILUMINAT SUSPENDAT HARDWICK 5LT PENDANT

The Hardwick 5 light pendant is finished in antique brass effect with frosted glass shades. This fitting has an adjustable drop and can also convert to a flush fitting. Dimmable and suitable for use with LED lamps.

Compatible with LED lamps

Dimmable

Antique brass plate & frosted glass

Constructed from steel & glass

Can be converted to a semi flush fitting 5 x 40W E14 golf (bulb not included)

H: 410-730mm Dia: 590mm

Class 1