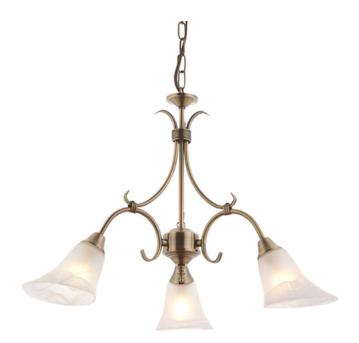

## ENDON LIGHTING CORP DE ILUMINAT SUSPENDAT HARDWICK 3LT PENDANT

The Hardwick 3 light pendant is finished in antique brass effect with frosted glass shades. This fitting has an adjustable drop and can also convert to a flush fitting. Dimmable and suitable for use with LED lamps.

Matching items and other finish also available

Compatible with LED lamps

Dimmable

Antique brass plate & frosted glass

Constructed from steel & glass

Can be converted to a semi flush fitting3 x 40W E14 golf (bulb not included)

H: 410-730mm Dia: 540mm

Class 1

2YR Warranty

Weight: 3 Kg

Pret: 431,28 LEI (TVA inclus)

Detalii online: https://www.materialeelectrice.ro/corp-de-iluminat-suspendat-hardwick-3lt-pendant-297037