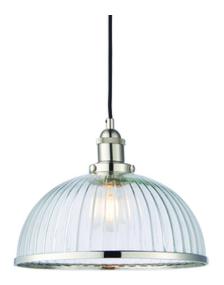

## ENDON LIGHTING CORP DE ILUMINAT SUSPENDAT HANSEN PENDANT

An authentic 'resto' style industrial pendant, finished in bright nickel plating with authentic knurled lamp holder details and vintage style clear ribbed glass shades . Suspended from height adjustable black fabric flex, pair with filament LED lamps for that perfect industrial style. The perfect addition for today's stylish homes to create that on trend bar, bistro look.

Compatible with LED lamps

Dimmable

Bright nickel plate & clear ribbed glass

Constructed from steel & glass60W E27 GLS (bulb not included)

H: 400-1200mm Dia: 302mm Sh H: 140mm

Class 1

2YR Warranty Weight: 1.5 Kg