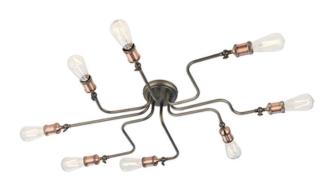

## ENDON LIGHTING CORP DE ILUMINAT SUSPENDAT HAL 8LT SEMI FLUSH

An impressive industrial inspired ceiling light, finished in aged pewter and aged copper, making it bang up to date with on-trend 'retro' styling. Close to the ceiling but impressive in size, featuring adjustable knuckles and knurled lamp holders complete the authentic look. Perfect when paired with filament LED lamps.

Industrial style on-trend design

Aged pewter and aged copper plated finish

Adjustable heads

Twin with E27 LED filament lamps to complete the look8 x 10W LED E27 (bulb not included)

Proj: 143mm W: 680mm L: 950mm