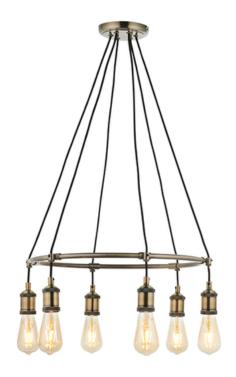

## ENDON LIGHTING CORP DE ILUMINAT SUSPENDAT HAL 6LT PENDANT

Antique brass finish has been applied to bring warmth and style to this industrial look pendant. With adjustable heads this 5 light semi flush is an ideal design for low ceilings. Twin with E27 LED filament for that unique 'on trend' look.

Industrial style on-trend design

Antique brass plated finish

Classic black fabric

Height adjustable

Dimmable

Twin with E27 LED filament lamps for that unique 'on trend' look6 x 10W LED E27 (bulb not included)

H: 275-800mm Dia: 540mm

Class 1

2YR Warranty Weight: 1.7 Kg

Pret: 1.496,47 LEI (TVA inclus)

Detalii online: https://www.materialeelectrice.ro/corp-de-iluminat-suspendat-hal-6lt-pendant-297032