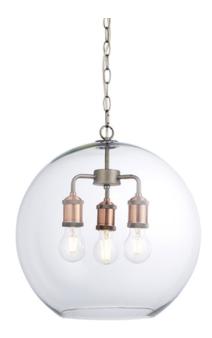

## ENDON LIGHTING CORP DE ILUMINAT SUSPENDAT HAL 3LT PENDANT

An industrial styled pendant light with glass shade, finished in aged pewter and aged copper, making it bang up to date with on-trend 'resto' styling. Height adjustable with authentic knurled lamp holder details. Perfect when paired with filament LED lamps.

Industrial style on-trend design

Aged pewter and aged copper plated finish

Clear glass shade

Height adjustable 1.2 metre clear cable

Dimmable

Twin with E27 LED filament lamps to complete the look3 x 10W LED E27 (bulb not included)

H: 600-1658mm Dia: 400mm

Class 1

2YR Warranty Weight: 2.7 Kg

Pret: 2.294,07 LEI (TVA inclus)

Detalii online: https://www.materialeelectrice.ro/corp-de-iluminat-suspendat-hal-3lt-pendant-297031