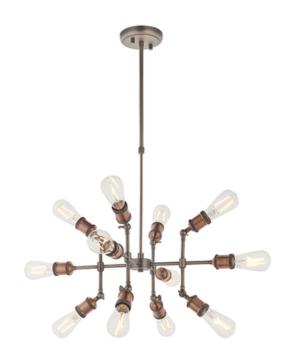

## ENDON LIGHTING CORP DE ILUMINAT SUSPENDAT HAL 12LT PENDANT

An impressive industrial inspired ceiling light, finished in aged pewter and aged copper, making it bang up to date with on-trend 'retro' styling. Adjustable knuckles and knurled lamp holders complete the authentic look. Featuring an adjustable centre stem, perfect when paired with filament LED lamps. Large industrial style on-trend design Aged pewter and aged copper plated finish Height adjustable Adjustable heads Dimmable Twin with E27 LED filament lamps to complete the look12 x 40W E27 GLS (bulb not included) H: 630-980mm Sq: 590mm Class 1 2YR Warranty Weight: 3 Kg Pret: 2.495,67 LEI (TVA inclus)