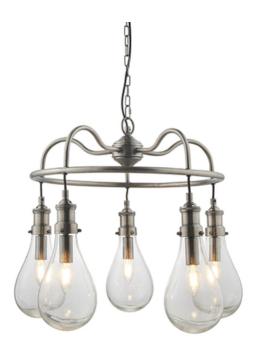

## ENDON LIGHTING CORP DE ILUMINAT SUSPENDAT HADASSA 5LT PENDANT

The Hadassa pendant is impressive in scale and will create a striking centrepiece in your home. A mix of authentic materials, finishes and detailing inspired by travels around India and featuring clear glass drop shaped shades that perfectly frame modern LED filament lamps. Finished in antique nickel plate and suspended from a height adjustable chain set. Industrial style antique nickel plated pendant Clear suspended pear drop glass shades Height adjustable 1 metre chain with black fabric flex Dimmable Twin with E14 LED filament lamps for that unique 'on trend' look5 x 6W LED E14 (bulb not included) H: 800-1650mm Dia: 640mm Class 2 2YR Warranty Weight: 5.3 Kg Pret: 2.035,25 LEI (TVA inclus)