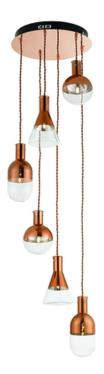

## ENDON LIGHTING CORP DE ILUMINAT SUSPENDAT GIAMATTI 6LT PENDANT

This 6 light ceiling fitting features a large round ceiling plate finished in copper with 6 individually shaped, clear & copper electroplated glass pendants hanging in a spiral effect. Height adjustable at time of fitting Copper plate & clear/copper glass Constructed from steel & glassComplete with LV electronic transformer 6 x 20W G4 clear capsule (bulb not included) H: 1230-1290mm Dia: 375mm Class 2 2YR Warranty Weight: 2.8 Kg Pret: 1.429,53 LEI (TVA inclus)