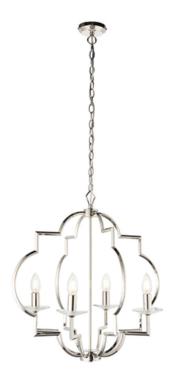

## ENDON LIGHTING CORP DE ILUMINAT SUSPENDAT GARLAND 4LT PENDANT

The Garland is a stunning classic pendant. The eye of the beholder will clearly see the understated beauty in the elegant and shapely polished effect framework and crystal glass detailing.

Polished nickel and clear crystal glass finish

High quality K5 crystals bobeches

Height adjustable

Dimmable

Compatible with LED lamps4 x 40W E14 candle (bulb not included)

H: 630-1200mm Dia: 580mm

Class 1

2YR Warranty Weight: 2.7 Kg