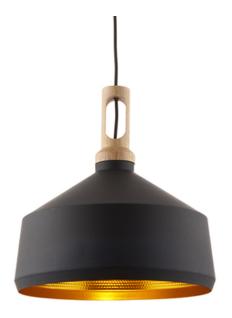

## ENDON LIGHTING CORP DE ILUMINAT SUSPENDAT GARCIA PENDANT

A ceiling pendant finished in matt black to the exterior with a gold hammered effect to the inner and complimented by a natural wood trim. Fully adjustable up to 1300mm drop. Suitable for use with LED lamps and dimmable

Compatible with LED lamps

Dimmable

Matt black & light wood

Constructed from aluminium alloy & wood60W E27 GLS (bulb not included)

H: 500-1300mm Dia: 350mm

Class 1

2YR Warranty Weight: 0.9 Kg

Pret: 436,18 LEI (TVA inclus)