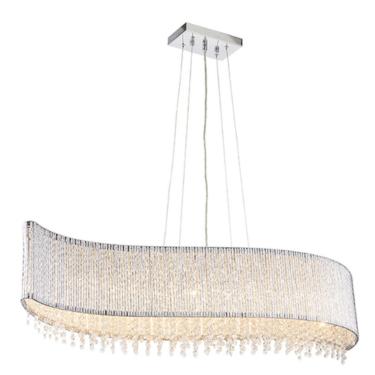

## ENDON LIGHTING CORP DE ILUMINAT SUSPENDAT GALINA 8LT LINEAR <u>PENDANT</u>

The perfect opulent linear pendant, create striking light patterns with thousands of high quality crystals housed within decorative twisted polished chrome rods formed into a unique sweeping wave shape, the perfect centrepiece for the most loved rooms of your home. High quality K9 reflective clear crystal details Polished chrome finished metalwork Height adjustable Perfect for use with G9 LED lamps8 x 25W G9 clear capsule (bulb not included) H: 500-1765mm W: 1120mm D: 360mm Class 1 2YR Warranty Weight: 10 Kg Pret: 6.613,35 LEI (TVA inclus)