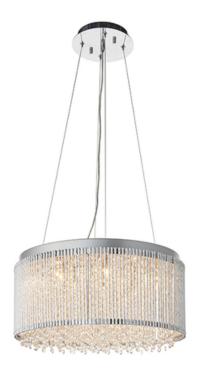

## ENDON LIGHTING CORP DE ILUMINAT SUSPENDAT GALINA 12LT PENDANT

The perfect opulent ceiling pendant, create striking light patterns with an intricate mix of high quality crystals housed within decorative twisted polished chrome rods, the perfect centrepiece for the most loved rooms of your home.

High quality K9 reflective clear crystal details

Encased with polished chrome decorative twisted rods

Height adjustable

Perfect for use with G9 LED lamps12 x 25W G9 clear capsule (bulb not included)

H: 300-1500mm Dia: 510mm