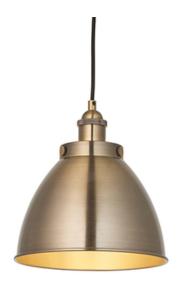

## ENDON LIGHTING CORP DE ILUMINAT SUSPENDAT FRANKLIN SMALL PENDANT

An authentic 'resto' style industrial pendant, finished in antique brass plate. Suspended from height adjustable black fabric flex, pair with filament LED lamps for that perfect industrial style. The perfect addition for today's stylish homes to create that on trend bar, bistro look.

Modern style industrial pendant

Antique brass plated finish

Height adjustable 1.2 metre black fabric flex

Dimmable

Twin with E27 LED filament lamps for that unique 'on trend' look10W LED E27 (bulb not included)