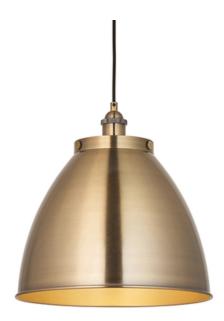

## ENDON LIGHTING CORP DE ILUMINAT SUSPENDAT FRANKLIN LARGE PENDANT

An authentic 'resto' style industrial pendant, finished in antique brass plate. Suspended from height adjustable black fabric flex, pair with filament LED lamps for that perfect industrial style. The perfect addition for today's stylish homes to create that on trend bar, bistro look. Modern style industrial pendant Antique brass plated finish Height adjustable 1.2 metre black fabric flex Dimmable Twin with E27 LED filament lamps for that unique 'on trend' look10W LED E27 (bulb not included) H: 400-1565mm Dia: 335mm Class 1 2YR Warranty Weight: 1.6 Kg Pret: 1.003,32 LEI (TVA inclus)