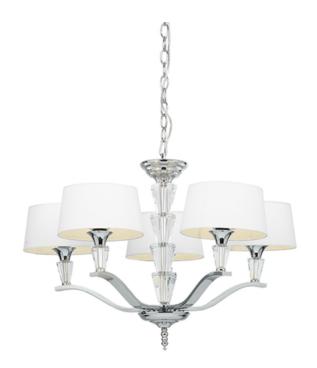

## ENDON LIGHTING CORP DE ILUMINAT SUSPENDAT FIENNES 5LT PENDANT

The Fiennes 5 light fitting finished in chrome effect with crystal detailing and white fabric shades. This fitting has a adjustable drop, is dimmable and suitable for use with LED lamps. Matching wall and table lamp also available Compatible with LED lamps Dimmable Chrome plate & vintage white fabric Constructed from steel & fabric & crystal glass5 x 40W E14 golf (bulb not included) H: 755-1680mm Dia: 650mm Sh Dia: 165mm Class 1 2YR Warranty Weight: 3.9 Kg Pret: 3.285,98 LEI (TVA inclus)