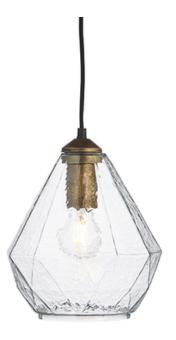

## ENDON LIGHTING CORP DE ILUMINAT SUSPENDAT EBBE PENDANT

The Ebbe is constructed of clear glass and metal with an antique gold finish. Adjustable height, emanating warm, soft light when twinned with an E27 filament lamp.

Antique gold painted metalwork

Clear glass shade

Height adjustable 1.2 metre black fabric flex

Twin with E27 LED filament lamp for complete the look10W LED E27 (bulb not included)

H: 425-1320mm H: 280mm Dia: 218mm