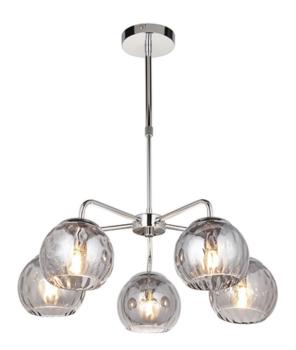

## ENDON LIGHTING CORP DE ILUMINAT SUSPENDAT DIMPLE 5LT PENDANT

Smokey mirrored glass meets modern polished chrome plating in a combination of modern classic styling. This adjustable drop ceiling light is the perfect addition to your modern home. Add a touch of style to your interior with a matching wall light, table and floor lamp. Ideal when paired with up to date LED filament lamps.

Modern classic design style Polished chrome plated finish Smokey mirrored dimpled glass shades Adjustable height telescopic stem

Dimmable

Perfect for use with E14 LED lamps5 x 7W LED E14 (bulb not included)

H: 465-620mm Dia: 590mm

Class 1

2YR Warranty Weight: 3.5 Kg

Pret: 2.249,34 LEI (TVA inclus)

Detalii online: https://www.materialeelectrice.ro/corp-de-iluminat-suspendat-dimple-5lt-pendant-297009