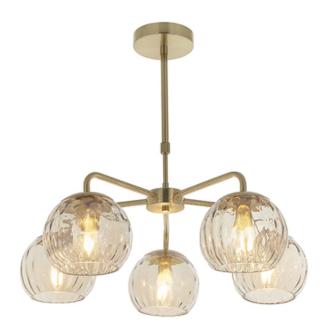

## ENDON LIGHTING CORP DE ILUMINAT SUSPENDAT DIMPLE 5LT PENDANT

Champagne lustre glass meets modern satin brushed gold plating in a combination of modern classic styling. This adjustable drop ceiling light is the perfect addition to your modern home. Add a touch of style to your interior with a matching wall light, table and floor lamp. Ideal when paired with up to date LED filament lamps.

Modern classic design style Satin brushed gold plated finish Champagne lustre dimpled glass shades Adjustable height

Dimmable

Perfect for use with E14 LED lamps5 x 25W E14 golf (bulb not included)

H: 465-620mm Dia: 590mm