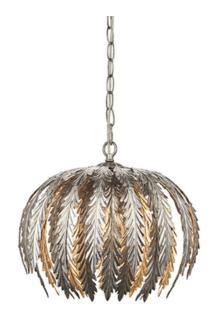

## ENDON LIGHTING CORP DE ILUMINAT SUSPENDAT DELPHINE PENDANT SMALL

An opulent and ornate silver leaf finished floral pendant light, formed from long floral leaves and suspended from height adjustable chain. Add some gold glamour to your interior, perfect when paired with LED filament lamps to create striking light patterns. This product is dimmable. Other family items available.

Silver leaf finish

Decorative layered leaves

Height adjustable 1.2 metre chain with clear cable

Dimmable

Compatible with E14 LED lamps10W LED E27 (bulb not included)

H: 500-1585mm Dia: 350mm

Class 1

2YR Warranty