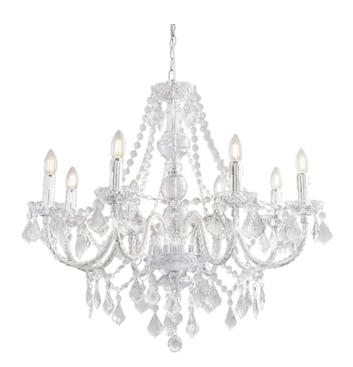

## ENDON LIGHTING CORP DE ILUMINAT SUSPENDAT CLARENCE 8LT PENDANT

An 8 light chandelier with clear acrylic beading, facets and droplets. Comes with a fully adjustable chain to extend the drop of the light up to a maximum 1.8m. Available in a choice of sizes and also comes in a black finish Compatible with LED lamps

Dimmable Clear acrylic & chrome plate Constructed from acrylic & steel8 x 60W E14 candle (bulb not included) H: 785-2485mm Dia: 780mm Class 1 2YR Warranty Weight: 4.1 Kg Pret: 1.896,76 LEI (TVA inclus)