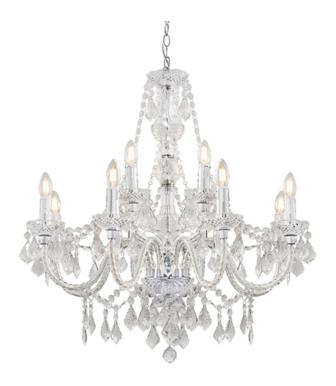

## ENDON LIGHTING CORP DE ILUMINAT SUSPENDAT CLARENCE 12LT PENDANT

A 12 light chandelier with clear acrylic beading, facets and droplets. Comes with a fully adjustable chain to extend the drop of the light up to a maximum 1.8m. Also available in 2 sizes

Highly decorative large 12 light chandelier

Polished chrome metalwork and clear acrylic finish

Clear faceted acrylic beads and droplets

Height adjustable

Perfect for use with E14 LED lamps12 x 60W E14 candle (bulb not included)