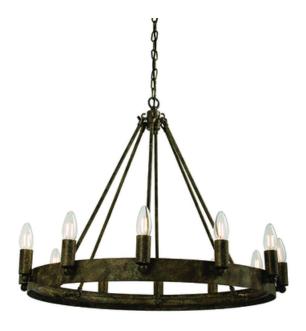

## ENDON LIGHTING CORP DE ILUMINAT SUSPENDAT CHEVALIER 12LT PENDANT

Large 12 light ceiling pendant comprising of a metal ring supporting 12 candle style light fittings all in an aged metal effect paint. Height adjustable at time of fitting, suitable for use with LED lamps and dimmable Compatible with LED lamps

Dimmable

Aged metal paint

Constructed from steel12 x 60W E14 candle (bulb not included)

H: 700-1710mm Dia: 700mm

Class 1

2YR Warranty

Weight: 5 Kg

Pret: 3.036,36 LEI (TVA inclus)