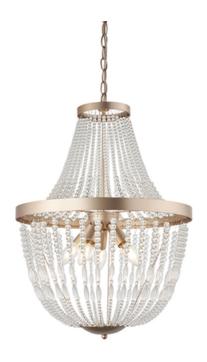

## ENDON LIGHTING CORP DE ILUMINAT SUSPENDAT CELINE 5LT PENDANT

A modern twist on the classic chandelier with a tiered drop. Features rose gold effect detailing and clear glass beads to create gorgeous lighting and add a touch of romance and softness to any room. Modern-style chandelier Rose gold finish with clear glass beads Adjustable drop Dimmable Compatible with LED lamps5 x 40W E14 golf (bulb not included) H: 680-1700mm Dia: 450mm Class 1 2YR Warranty Weight: 5.9 Kg Pret: 1.871,68 LEI (TVA inclus)